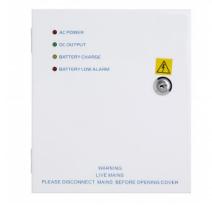

## **12VDC 3 AMP MULTI-INDICATOR** POWER SUPPLY UNIT

This boxed power supply provides a 12Vdc output for powering access control products such as maglocks or electric releases etc. This power supplies battery back-up feature enables continuous power during mains failures when fitted with an optional lead-acid battery.

#### **FEATURES**

- Lockable hinged lid (includes 2 keys)
- Battery back-up (Battery not included) Prod ref: <u>BAT7</u>
- LED status indicators

#### **TECHNICAL INFORMATION**

- 265mm(H) x 195mm(W) x 75mm(D)
- Input voltage: 190-265Vac, 50 or 60Hz
- Output voltage: 12Vdc
  Output current: 3A max
- Charging voltage: 13.8V + 2%
- Charge current: 800mA
- Input fuse: 2A / 250Vac
- Back-up battery: 7Ah (lead acid) Prod ref: BAT7