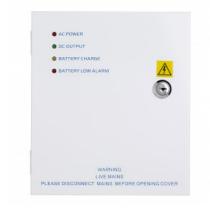

## PSU5A-12SB

## **12VDC 5 AMP MULTI-INDICATOR** POWER SUPPLY UNIT SMALL BOX

Small boxed power supply providing a 12Vdc output for powering access control products such as maglocks or electric releases. This power supplies battery back-up feature enables uninterrupted power during mains failure when fitted with an optional lead acid battery

## **FEATURES**

- 230 Vac power input
- 12Vdc 5amp output
- Metal hinged box
- Deep discharge protection
- LED indicators
- Key lockable (included 2 keys)
- Battery charging circuit
  Size 265(H) x 195(W) x 75(D)mm