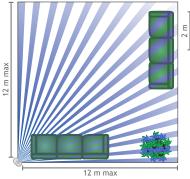

# **Internal Detectors**

ME Q Blue: 12m PIR Detector







# Features and Specifications

### The ME Q Blue Features















EN50131-2-2:2008 EN50131-1:2006+A1:2009 PD6662:2010 Environmental Class II

#### Lens Coverage





#### The ME Q Blue

The ME Q blue offers superb false alarm immunity and is ideal for most applications should this be of commercial or domestic, with proven excellence in terms of reliability.

The blue LED looks stylish and modern and is a great addition to any interior. This subtle and contemporary detector complements any décor.

# **False Alarm Immunity**

The ME Q blue detector has several features which give the detector superior false alarm immunity:-

- Sunlight and car headlights are filtered out by using a White Light Filter.
- Pyronix have developed a system known as IFT which filters out interference caused by external electrical sources.
- The sensitivity of the detector can be adjusted by the installer to suit the environment by using the Pulse Count feature.
- Sealed op