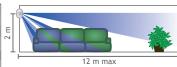

# **Internal Detectors**

ME Q Blue: 12m PIR Detector







# Features and Specifications

### The ME Q Blue Features















EN50131-2-2:2008 EN50131-1:2006+A1:2009 PD6662:2010 Environmental Class II

#### Lens Coverage





#### The ME Q Blue

The ME Q blue offers superb false alarm immunity and is ideal for most applications should this be of commercial or domestic, with proven excellence in terms of reliability.

The blue LED looks stylish and modern and is a great addition to any interior. This subtle and contemporary detector complements any décor.

# **False Alarm Immunity**

The ME Q blue detector has several features which give the detector superior false alarm immunity:-

- Sunlight and car headlights are filtered out by using a White Light Filter.
- Pyronix have developed a system known as IFT which filters out interference caused by external electrical sources.
- The sensitivity of the detector can be adjusted by the installer to suit the environment by using the Pulse Count feature.
- Sealed opti