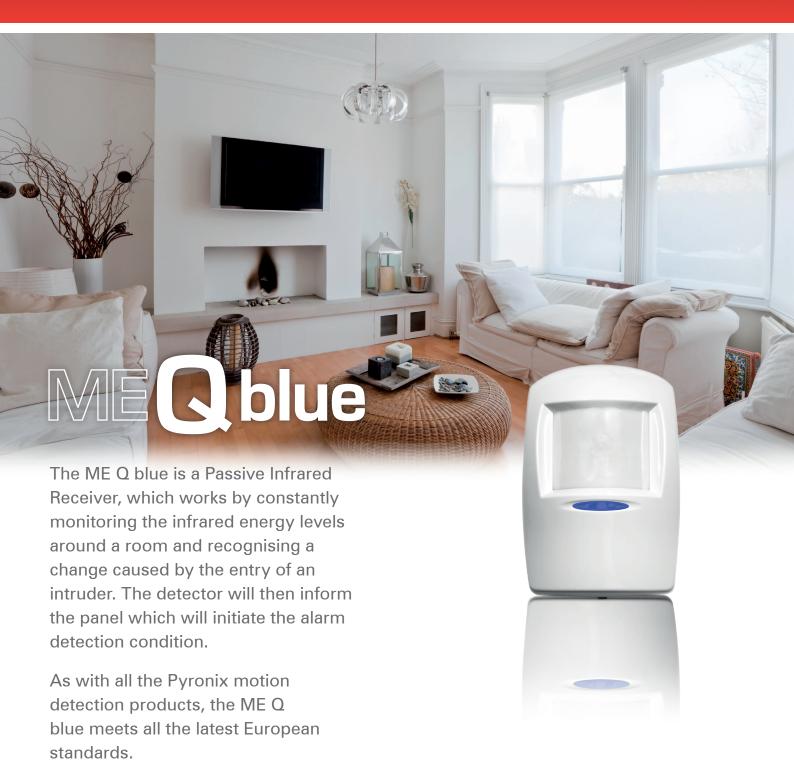

# **Internal Detectors**

ME Q Blue: 12m PIR Detector

#### The ME Q Blue

The ME Q blue offers superb false alarm immunity and is ideal for most applications should this be of commercial or domestic, with proven excellence in terms of reliability.

The blue LED looks stylish and modern and is a great addition to any interior. This subtle and contemporary detector complements any décor.