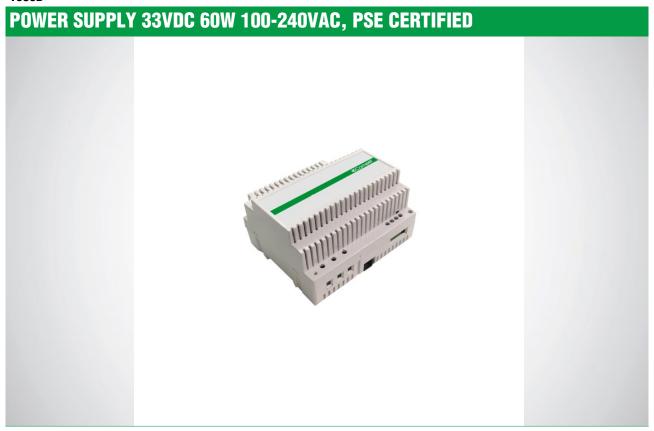

#### 1596B

Power supply unit with 110-230 VAC primary and 33 VDC / 1.8A continuous output for 316 range entrance panels. Equipped with internal protection against current overload and short circuits. Dimensions: 106x89x62 mm (6 DIN modules). PSE certified.

### POWER SUPPLY 33VDC 60W 100-240VAC, PSE CERTIFIED

| GENERAL SPECIFICATIONS      |         |
|-----------------------------|---------|
| Input voltage (VAC):        | 110÷240 |
| Output voltage (VDC):       | 33      |
| Applicable to DIN rail:     | Yes     |
| Number of DIN modules:      | 6       |
| Max. current delivered (A): | 1,8     |