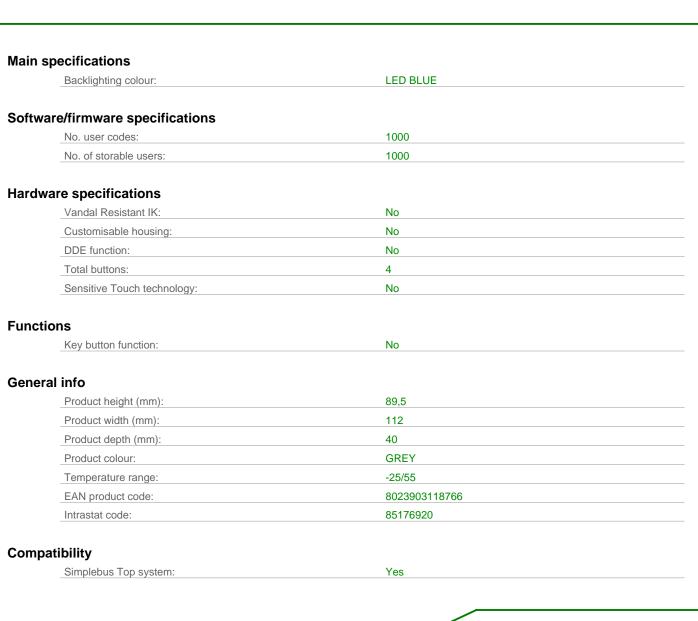

## DATA SHEET

# COD. 3342

#### ELECTRONIC SCROLLING NAME DIRECTORY MODULE

Electronic name directory module, with 128X64 dot graphic display. It stores 400 user names. Name scrolling is carried out by using two search pushbuttons. Once the desired user name is displayed, simply press the call pushbutton. User programming is carried out in a simple way using programmer Art. 1230 or by means of the software for PC Art. 1249/A or 1249/B. Dimensions: 4.4?x3.5?x1.6?