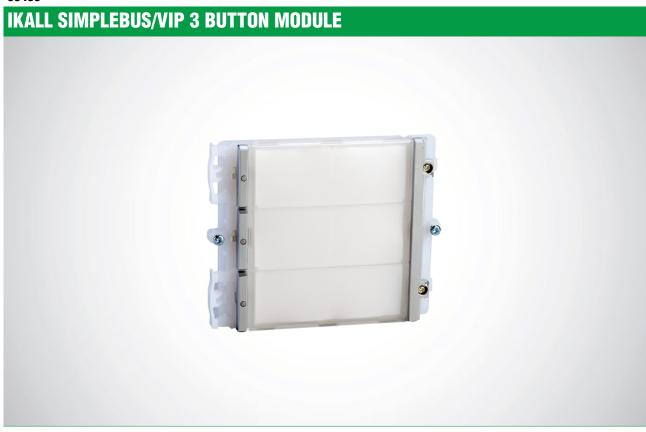

## 33433

3-button IKALL entrance panel module for simplebus/VIP system. Nameplate lighting options: blue/white/off. Dimensions 4.4"x3.5"x1.6".

## **IKALL SIMPLEBUS/VIP 3 BUTTON MODULE**

| MAIN SPECIFICATIONS         |                      |
|-----------------------------|----------------------|
| Backlighting color:         | Led blue, white, off |
| Product height (inches):    | 4.41                 |
| Product width (inches):     | 3.52                 |
| Product depth (inches):     | 1.57                 |
| Product weight (oz):        | 0                    |
| Operating temperature (°F): | 32 ÷                 |