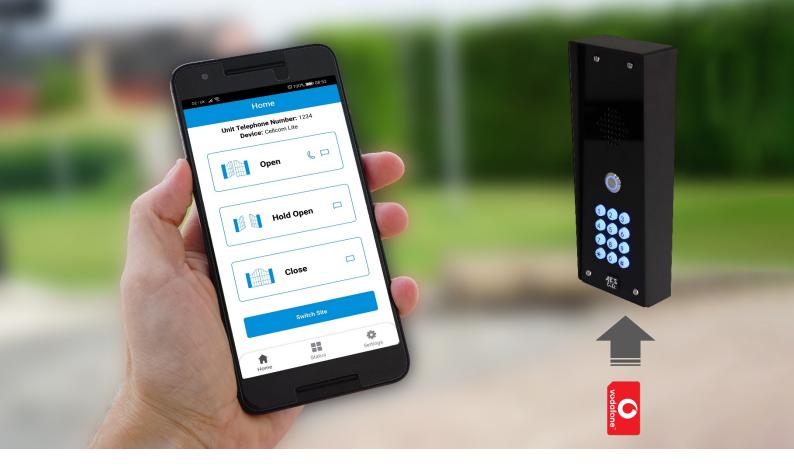

## Simple, Effective GSM Intercom

- Calls your home phone and mobiles on roll-over when visitor presses call button.
- Never miss a visitor with mobile calling.
- Works with any standard contract or Pre-Pay GSM Nano SIM card. (sim included)
- Comes with optional Vodafone<sub>TM</sub> 12 month contract SIM, unlimited calls and texts for £7.50/month + VAT\* (terms and conditions apply, zone 1 Europe only).
- **NEW free** AES Lite app for installer programming.
- Homeowner can use app to trigger gates.

**Panel Dimensions** 

sales@aesglobalonline.com \$\$\\$44(0)288 8639 0693\$

User friendly new app. To help homeowners control their GSM intercom and gates/doors. Simple mobile access!

features.

multiple sites.