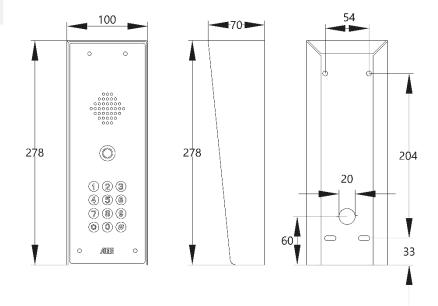

**Panel Dimensions** 

sales@aesglobalonline.com \$\$\\$44(0)288 8639 0693\$

User friendly new app. To help homeowners control their GSM intercom and gates/doors. Simple mobile access!

features.

multiple sites.