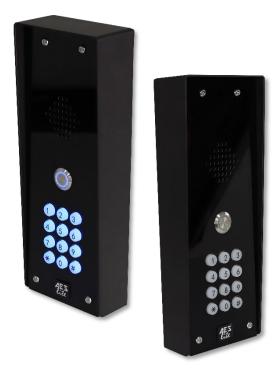

Ultra stylish all black panel with textured powder coated aluminium hood and gloss black acrylic facia trim over a tough metal back plate. Complete with modern blue illuminated buttons.

| LITE-GSM-KP/4GE  | <b>4</b> G | Europe         |
|------------------|------------|----------------|
| LITE-GSM-KP/4GA  | <b>4</b> G | USA            |
| LITE-GSM-KP/4GSA | <b>4</b> G | Australia & NZ |