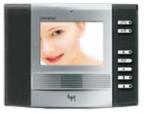

## Recessed hands-free intercom monitor

This recessed hands-free video receiver comes with 3.5" colour monitor and exchangeable colour trims included in the package. The LCD TFT monitor ensures quality chromatic performance and the high-fidelity audio guarantees great acoustic performance in HANDS-FREE mode. Equipped with a tilt screen display for a perfect viewing angle, it is also supplied with an optional intercom module.

White body with - orange and white covers

Silver body with black and grey cover

#### **MONITOR CODES**

| Article   | Description                                                                                                                                                                     |
|-----------|---------------------------------------------------------------------------------------------------------------------------------------------------------------------------------|
| OPHERA    | 3.5" Colour monitor, hands-free, recessed, white monitor unit. 3 coloured covers (orange, arctic blue and white), intercom module and PHI embedding box included in the package |
| OPHERA SV | 3.5" Colour monitor, hands-free, recessed, metallic grey monitor unit. 3 coloured covers (grey, white and black), intercom module and PHI embedding box included in the package |