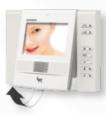

## Recessed hands-free intercom monitor

This recessed hands-free video receiver comes with 3.5" colour monitor and exchangeable colour trims included in the package. The LCD TFT monitor ensures quality chromatic performance and the high-fidelity audio guarantees great acoustic performance in HANDS-FREE mode. Equipped with a tilt screen display for a perfect viewing angle, it is also supplied with an optional intercom module.

# Tilt screen display

The unit has a movable screen that can be tilted outwards by 20° in order to ensure optimum viewing at lower mounting heights.