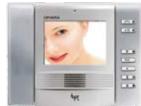

## Recessed hands-free intercom monitor

This recessed hands-free video receiver comes with 3.5" colour monitor and exchangeable colour trims included in the package. The LCD TFT monitor ensures quality chromatic performance and the high-fidelity audio guarantees great acoustic performance in HANDS-FREE mode. Equipped with a tilt screen display for a perfect viewing angle, it is also supplied with an optional intercom module.

White body with - orange and white covers

Silver body with black and grey cover

#### **MONITOR CODES**

| Article   | Description                                                                                                                                                                     |
|-----------|---------------------------------------------------------------------------------------------------------------------------------------------------------------------------------|
| OPHERA    | 3.5" Colour monitor, hands-free, recessed, white monitor unit. 3 coloured covers (orange, arctic blue and white), intercom module and PHI embedding box included in the package |
| OPHERA SV | 3.5" Colour monitor, hands-free, recessed, metallic grey monitor unit. 3 coloured covers (grey, white and black), intercom module and PHI embedding box included in the package |