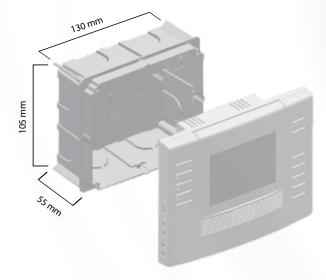

# **Product dimensions**

|               | H (mm) | W (mm) | D (mm) |
|---------------|--------|--------|--------|
| Flush mounted | 124.8  | 158.8  | 17.5   |