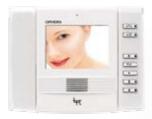

## Recessed hands-free intercom monitor

This recessed hands-free video receiver comes with 3.5" colour monitor and exchangeable colour trims included in the package. The LCD TFT monitor ensures quality chromatic performance and the high-fidelity audio guarantees great acoustic performance in HANDS-FREE mode. Equipped with a tilt screen display for a perfect viewing angle, it is also supplied with an optional intercom module.

White body with - orange and white covers

Silver body with black and grey cover

#### **MONITOR CODES**

| Article   | Description                                                                                                                                                                     |
|-----------|---------------------------------------------------------------------------------------------------------------------------------------------------------------------------------|
| OPHERA    | 3.5" Colour monitor, hands-free, recessed, white monitor unit. 3 coloured covers (orange, arctic blue and white), intercom module and PHI embedding box included in the package |
| OPHERA SV | 3.5" Colour monitor, hands-free, recessed, metallic grey monitor unit. 3 coloured covers (grey, white and black), intercom module and PHI embedding box included in the package |