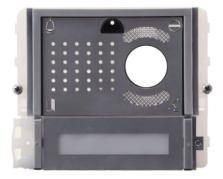

## **IKALL METAL VIDEO MODULE - 2 BUTTONS**

Module designed for audio/video speaker unit, with stainless steel finish. Nameplates with LED lighting (options: blue, white or off). To be fitted with a suitable video entry speaker unit depending on the cabling system used. Dimensions 112x89.5x32 mm.