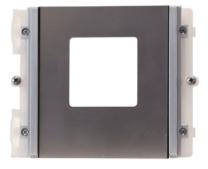

# **IKALL METAL SIMPLEKEY CUT-OUT**

Module set up for use with Simplekey reader Art. SK9000I. Stainless steel finish. Dimensions 112x89.5x22 mm

#### 3349M

| IKALL METAL SIMPLEKEY CUT-OUT |                 |
|-------------------------------|-----------------|
|                               | GENERAL DATA    |
| Height (mm)                   | 89.5            |
| Width (mm)                    | 112             |
| Depth (mm)                    | 16              |
| Product color                 | Stainless steel |
| Flush-mounted                 | Yes             |
| Wall-mounted                  | Yes             |