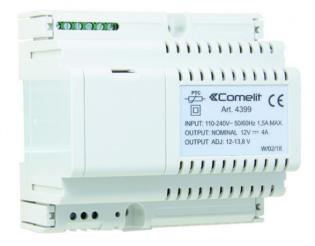

### **POWER SUPPLY 12 VDC 4A PRIMARY 240 VAC**

Secondary power supply 12 Vdc 4A primary 240 Vac. The secondary output voltage can be adjusted between 12 Vdc and 13.8 Vac. 6-DIN module container Dimensions: 105x95x65 mm.

#### 4399

| POWER SUPPLY 12 VDC 4A PRIMARY 240 VAC |               |
|----------------------------------------|---------------|
|                                        | MAIN FEATURES |
| Applicable to DIN rail                 | Yes           |
| Max. current delivered (A)             | 4             |
| Number of DIN modules (n°)             | 6             |

|                             | GENERAL DATA |
|-----------------------------|--------------|
| Height (mm)                 | 105          |
| Width (mm)                  | 95           |
| Product color               | White        |
| Depth (mm)                  | 65           |
| Type of finishing materials | Plastic      |