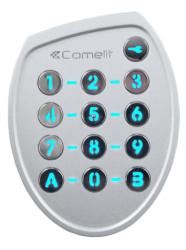

# **ELECTRONIC KEYPAD, 100 CODES**

Anti-vandal electronic key code in zamak, 100 codes of 3 to 6 characters, backlit buttons. Configurable relays in monostable mode from 1 to 99 seconds or in bistable mode. Exit button, clock and alarm management. Option of external relay connected to RS485 serial line. Operating Temperature from -25°C to +55°C, IP54. Dimensions  $104 \times 80 \times 19$  mm.

#### **SKB**

| ELECTRONIC KEYPAD, 100 CODES   |                                      |
|--------------------------------|--------------------------------------|
|                                | GENERAL DATA                         |
| Available codes                | 100 + 1 supercode                    |
| Length of codes (figures) (n°) | 3 ÷ 6                                |
| Max. current absorption        | 170 (2 relay and buzzer ON@13.98VDC) |