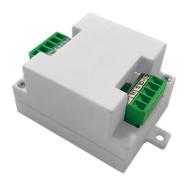

# **EXTERNAL RELAY CARD FOR SKB/SKR**

External relay for SKB/SKR electronic keys with connection to RS485 serial.

#### **SKREL**

| EXTERNAL RELAY CARD FOR SKB/SKR |                     |  |
|---------------------------------|---------------------|--|
|                                 | MAIN FEATURES       |  |
| Supply voltage                  | 12÷33VDC / 12÷24VAC |  |
| Operating humidity (RH max) (%) | 25 ÷ 95             |  |