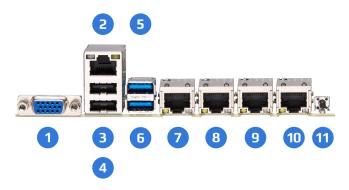

## **Backside Connections**

| 1. VGA        | 5. USB 3.1 | 9. LAN         |
|---------------|------------|----------------|
| 2. LAN (IPMI) | 6. USB 3.1 | 10. LAN        |
| 3. USB 2.0    | 7. LAN     | 11. UID Switch |
| 4. USB 2.0    | 8. LAN     |                |