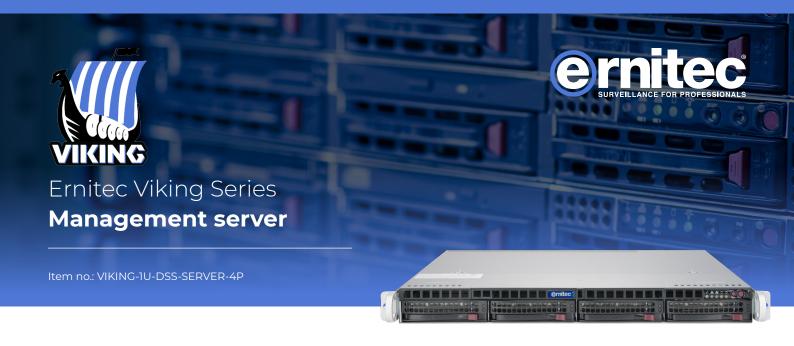

#### VIKING-1U-DSS-SERVER-4P

The VIKING-1U-DSS-SERVER-4P is designed for enterprise HD surveillance applications, it is ideal to use as a management/application server for surveillance systems.

### **Product introduction**

- · Small 1U Form factor (43x437x503mm)
- Intel® Core™ i7-9700 Processor
- · 64GB DDR4 Non-ECC Server Memory
- · 2 x 250GB SSD in RAID1 for OS and storage
- · 4 x Gigabit LAN
- · 1x10GBSFP+LAN
- · Win 10 Pro 64bit Operating System
- IPMI for remote management
- · High efficiency 400W Redundant Power Supply
- 3 Year warranty