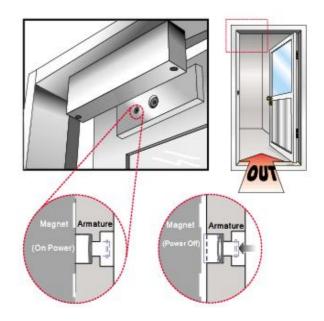

Magnet (L) 500 (W) 42. (D) 26mm

Armature Plate: (L) 190. (W) 38. (D) 12mm Top Plate: (L) 500. (W) 25. (D) 5.mm

• Weight (Approx.) 2.0Kg

Anti-Residual design

When the power is on the spring loaded plunger is depressed on power begin cut the plunger will push the armature away from the face of the armature