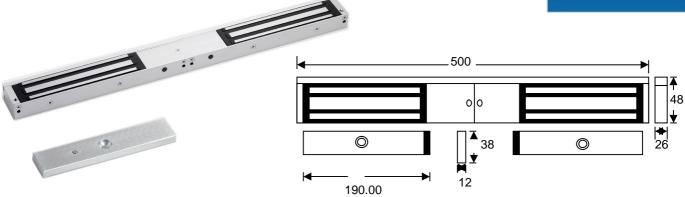

## Specifications:

- Voltage Tolerance:+/- 15%
- Current Draw: 500mA@12Vdc:250mA@24Vdc (at temperature 20C)
- Operating Temperature:-10~55C(14~131F)
- Humidity: 0~95% non-condensing.
- Holding Force: Up to 600 Lbs (275kg)
- Dimensions:

Magnet (L) 500 (W) 42. (D) 26mm

Armature Plate: (L) 190. (W) 38. (D) 12mm Top Plate: (L) 500. (W) 25. (D) 5.mm

• Weight (Approx.) 2.0Kg

Anti-Residual design

When the power is on the spring loaded plunger is depressed on power begin cut the plunger will push the armature away from the face of the armature