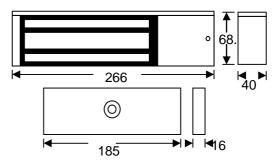

## Features:

- High reliability
- Surface mount
- Fail-safe operation (Power to Lock)
- 1 Year warranty
- Anodized aluminium housing.
- MOV provides spike & surge protection.
- Dual voltage 12 or 24 VDC (selectable).
- Anti-residual magnetism designed
- Additional door monitoring (Optional)
   Specifications:
- Voltage Tolerance:+/- 15%
- Current Draw: 500mA@12Vdc:250mA@24Vdc (at temperature 20C)
- Operating Temperature:-10~55C(14~131F)
- Humidity: 0~95% non-condensing.
- Holding Force: Up to 1200 Lbs (550kg)
- Dimensions:

Magnet (L) 266 (H) 68. (W) 40mm

Armature Plate: (L) 185. (H) 60. (D) 16mm

• Weight (Approx.) 10.0Kg