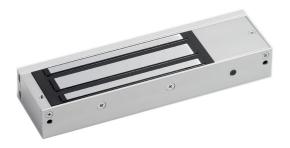

## **EM10**Standard magnet unmonitored

The EM10 series lock is a surface mount single "face to face" electro-magnetic lock offering up to 1200lb of holding force these locks can be used on either out-swing or inward opening doors.