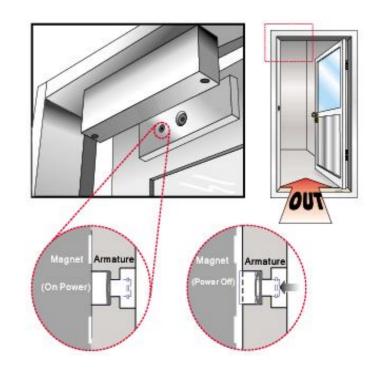

## Anti-Residual design

When the power is on the spring loaded plunger is depressed on power begin cut the plunger will push the armature away from the face of the armature