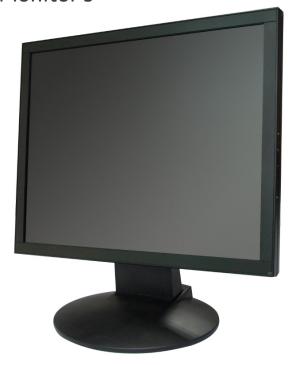

#### 17" & 19" LED Monitor's

The LME17E-II 17" & LME19-II 19" LED Monitors offer excellent picture quality and a sleek and pleasant design normally associated with higher end units. An impressive 1000:1 contrast ratio and 1280 x 1024 resolution and response time of 5ms gives you the ultimate performance and delivers crisp clear images.

This range of monitors also feature HDMI, VGA & BNC input capabilities providing various connection options. The slim design maximises desktop space and makes a perfect fit for almost any office or commercial application. The desk mount can be easily removed to allow the monitor to be fitted with any 75mm VESA accessories.