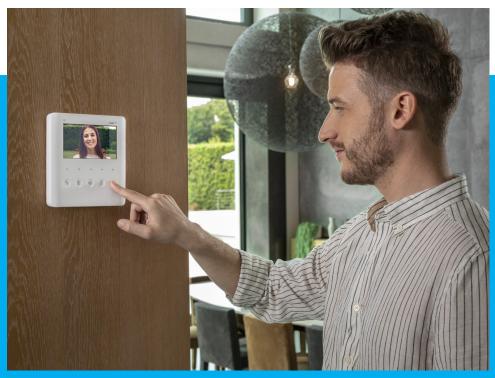

### **COMPATIBLE SYSTEMS**

Surface mount

Video version

5" Display

Handsfree

PLX is our range of hands-free audio or audio/video entry receivers with a hi-performance speaker that provides loud ringtone as well as crisp audio Where video is an option for the system, a 5" colour display creates crystal clear images from the entry panel feed. PLX is an elegant receiver which combines minimalism and functionality. Matt white finish, a sleek streamlined shape, and only 25 mm thickness for the video version.

### **FEATURES**

Soft touch buttons

Ringtone adjustment

Latch function

Automatic door opener

5 Aux

8 intercoms

5" display