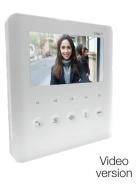

### **COMPATIBLE SYSTEMS**

Surface mount

Video version

5" Display

Handsfree

PLX is our range of hands-free audio or audio/video entry receivers with a hi-performance speaker that provides loud ringtone as well as crisp audio Where video is an option for the system, a 5" colour display creates crystal clear images from the entry panel feed. PLX is an elegant receiver which combines minimalism and functionality. Matt white finish, a sleek streamlined shape, and only 25 mm thickness for the video version.

#### **AVAILABLE VERSIONS**