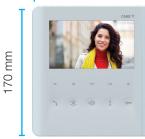

# **PLX V**

## HANDS-FREE VIDEO MONITOR WITH 5" LCD DISPLAY



### **COMPATIBLE SYSTEMS**









Surface mount



Video version



5" Display





Handsfree

PLX is our range of hands-free audio or audio/video entry receivers with a hi-performance speaker that provides loud ringtone as well as crisp audio Where video is an option for the system, a 5" colour display creates crystal clear images from the entry panel feed. PLX is an elegant receiver which combines minimalism and functionality. Matt white finish, a sleek streamlined shape, and only 25 mm thickness for the video version.

### **FEATURES**

Soft touch buttons

Ringtone adjustment

Latch function

Automatic door opener

5 Aux

8 intercoms

5" display

#### **AVAILABLE VERSIONS**



### **DIMENSIONS**



155 mm