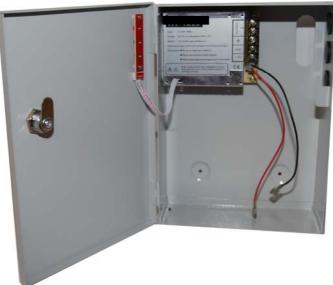

## **1205B Power Supply**

## **FEATURES:**

- Metal Cased
- Locked Cabinet
- 12v 5amp Rated
- Battery Backup Facility

The backup power supply is based on switching technology that is dedicated to supply electrical power to critical equipments, such as access control, fire alarm system, etc. The reliable yet simple design makes it suitable to wide variety of applications.

## **Specification:**

Input: AC230V +/-20%, 50Hz;

Output: DC 12v, with ripple less than 50mV

Rated output: 5A;

Physical Size;  $420 \times 400 \times 85 \text{ mm} (L \times W \times H)$ 

Battery (optional): 12V7Ah