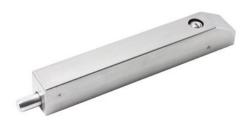

# 12VDC SURFACE EXTERNAL SOLENOID BOLT

This surface mount stainless steel solenoid bolt is suitable for outdoor use due to its weatherproof construction and is ideal for use on gates. It has fail secure operation and is able to withstand a high holding force.

#### **FEATURES**

- Fail secure (No power = locked)
- Surface mount
- Weatherproof design
- Key override facility (Optional cylinder: EVVACYL)
- Low standby current.

#### **TECHNICAL INFORMATION**

- Stainless steel (Grade 304)
- Input voltage: 12Vdc
- Activating current: 5A
- Holding current: 600mA
- Bolt size: 18mm diameter x 30mm throw
- Bolt can operate to the left, right or downwards
- Lock monitoring contacts: COM/NC/NO
- IP55
- Body size: 300mm (L) x 41mm (W) x 46mm (D)
- Holding force: Up to 2,000kg