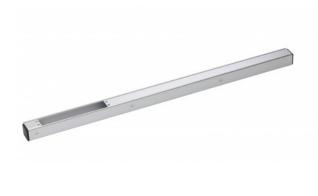

## EM-AH1

1 Metre

## 1 METRE SLIM ARCHITECTURAL HOUSING

Slim architectural housing for installation above a single doorway where a single maglock with up to 275kg holding force is sufficient.

#### FEATURES

-51mm

- Top plate, fixings and black plastic end caps included
- Surface mount
- Anodised aluminium
- Can be cut to required length
- Ideal for outward opening doors
- Compatible with EM00 and EM00R maglocks
- Enables cables to be hidden

### **TECHNICAL INFORMATION**

- 46.5mm x 46.5mm box section with radius edged corners
- Houses one mortice maglock only
- Maglock must be ordered in addition