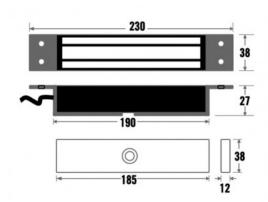

#### **TECHNICAL INFORMATION**

- Holding force: up to 275kg (600lb)
- Current draw = 500mA @ 12Vdc / 250mA @ 24Vdc
- Voltage tolerance: +/- 15%
- Operating temp: -10°C to +55°C
- Humidity: 0-95% non condensating
- · Weight: 2kg approx.