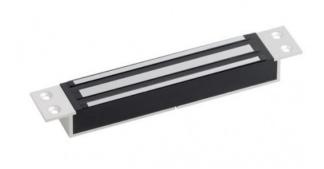

# MORTICE MAGLOCK UNMONITORED 12/24VDC

Unmonitored mortice fix maglock with 275kg holding force. Used to achieve a flush finish or with slim architectural housings.

### **FEATURES**

- MOV provides spike and surge protection
- Fail safe operation (power to lock)
- Anti residual magnetism protection
- · Armature plate and fixings included
- Slim design
- Suitable for slim architectural housings
- Mortice fix gives flush finish
- Dual voltage 12Vdc or 24Vdc (selectable)