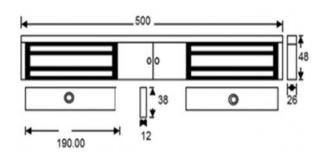

#### **TECHNICAL INFORMATION**

- Holding force: up to 275kg (600lb) per side
- Current draw = 500mA @ 12Vdc / 250mA @ 24Vdc per side
- Voltage tolerance: +/- 15%
- Operating temp: -10°C to +55°C
- Humidity: 0-95% non-condensating
- Weight: 4kg approx.