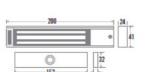

### **EM150**

## MICRO UNMONITORED DUAL HANDED **ALUMINIUM MAGLOCK 12/24VDC**

Micro single unmonitored magnetic lock. Ideal for indoor use where space is limited and a 136kg holding force is sufficient.

#### **TECHNICAL INFORMATION**

- Up to 136kg (300lb) holding force
- Current draw = 420mA @ 12Vdc / 210mA @ 24Vdc
- Operating temperature: -10°C to +55°C
- Humidity: 0 95% non condensing