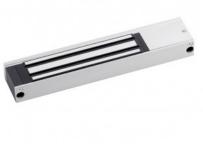

### **EM150**

## MICRO UNMONITORED DUAL HANDED **ALUMINIUM MAGLOCK 12/24VDC**

Micro single unmonitored magnetic lock. Ideal for indoor use where space is limited and a 136kg holding force is sufficient.

#### **FEATURES**

- MOV provides spike and surge protection
- Fail safe operation (power to lock)
- Anti residual magnetism protection
- Micro design
- Surface mount
- Unmonitored
- Top plate, armature and fixings include
- Dual handed
- Silver anodised aluminium finish
- Dual voltage 12Vdc or 24Vdc selectable

#### **TECHNICAL INFORMATION**

- Up to 136kg (300lb) holding force
- Current draw = 420mA @ 12Vdc / 210mA @ 24Vdc
- Operating temperature: -10°C to +55°C
- Humidity: 0 95% non condensing