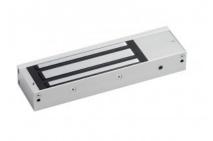

### STANDARD DOUBLE MONITORED MAGLOCK 12/24VDC

Standard single monitored magnetic lock designed for indoor applications where 545kg holding force is required. Monitoring provides LED lock status indication and two separate relay contact-sets for signalling.

#### FEATURES

- MOV provides spike and surge protection
- Fail-safe operation (power to lock)
- Anti-residual magnetism protection
- Top-plate, armature-plate and fixings included
- Dual voltage 12Vdc or 24Vdc (selectable)
- Surface mount
- Silver anodised aluminium finish
- Lock monitoring

#### **TECHNICAL INFORMATION**

- Holding force: up to 545kg (1200lb)
- Current draw = 500mA @ 12Vdc / 250mA @ 24Vdc
- Voltage tolerance: +/- 15%
- Operating temp: -10°C to +55°C
- Humidity: 0-95% non-condensating
- Weight: 4.8kg approx.
- Red/Green LED indicator
- 2 Relays each with: COM/NO/NC (1A@24Vdc)