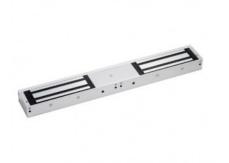

### EM60

## STANDARD DOUBLE UNMONITORED MAGLOCK 12/24VDC

Standard unmonitored double magnetic lock designed for indoor applications where 545kg holding force is required.

#### FEATURES

- MOV provides spike and surge protection
- Fail-safe operation (power to lock)
- Anti-residual magnetism protection
- Top-plate, armature-plate and fixings included
- Dual voltage 12Vdc or 24Vdc (selectable)
- Surface mount
- Silver anodised aluminium finish