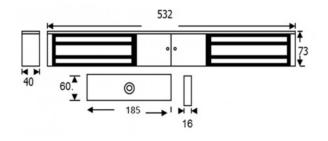

#### **TECHNICAL INFORMATION**

- Holding force: up to 545kg (1200lb) per side
- Current draw = 500mA @ 12Vdc / 250mA @ 24Vdc per side
- Voltage tolerance: +/- 15%
- Operating temp: -10°C to +55°C
- Humidity: 0-95% non-condensating
- Weight: 9.6kg approx.