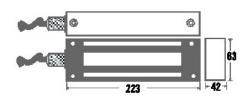

#### **TECHNICAL INFORMATION**

- Up to 545kg (1200lb) holding force
- 20mm male conduit fitting
- 12Vdc consumption with 500mAmp current draw
- 24Vdc consumption with 250mAmp current draw
- Armature plate: 185mm(L) x 62mm(W) x 16mm(D)
- Weight: 2.48kg (approx.)
- Operating temp: -10°c to 55°c
- Monitoring contacts: SPDT rated 0.25A @ 12Vdc