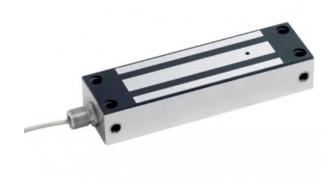

# STANDARD MONITORED S/STEEL WEATHERPROOF MAGLOCK 12/24VDC

This stainless steel external maglock is ideal for outdoor use (e.g. gates) due to its weatherproof construction and attachment for connection to conduit. Suitable for 12V or 24Vdc operation.

#### **FEATURES**

- · Stainless steel casing
- Weatherproof
- Dual voltage
- Lock monitored
- · Anti-residual magnetism feature
- Fail-safe (=power to lock)
- Side and face fixings

#### **TECHNICAL INFORMATION**

- Up to 545kg (1200lb) holding force
- 20mm male conduit fitting
- 12Vdc consumption with 500mAmp current draw
- 24Vdc consumption with 250mAmp current draw
- Armature plate: 185mm(L) x 62mm(W) x 16mm(D)
- Weight: 2.48kg (approx.)
- Operating temp: -10°c to 55°c
- Monitoring contacts: SPDT rated 0.25A @ 12Vdc