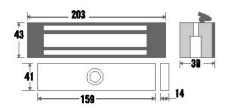

#### **TECHNICAL INFORMATION**

- Voltage 12 VDC
- Current Draw: 420mA@12Vdc
- Operating Temperature: -10~55C (14~131F)
- Holding Force Up to 600lbs (272kg)
- Dimensions:

Magnet (L)232. (W)45. (D)30mm Armature: (L)185. (W)45. (D)14.mm