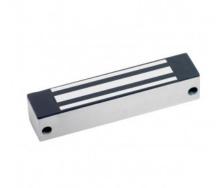

# SLIM STAINLESS STEEL SIDE FIXED UNMONITORED MAGLOCK 12VDC

Slim single magnetic lock offering up to 275kg of holding force. Totally sealed in an epoxy stainless steel casing this external maglock is both vandal resistant and weatherproof.

### **FEATURES**

- Weatherproof
- Holding force up to 800lbs
- Stainless steel
- Surface mount
- Unmonitored
- MOV provides spike & surge protection
- Anti-residual magnetism function
- Fail-safe (power to lock)