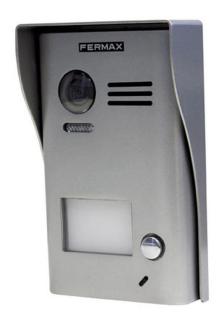

## New Way Panel.

Video door entry panel made of zamak metal with high sensitivity colour CCD camera as standard. Surface installation.

#### Panel Specifications

- Zamak.
- Large backlighted cardholder.
- Rainy hood for surface mounting.
- Colour CCD camera with high sensitivity.
- Auto-sensor led illumination.
- One relay lock control.
- Dimensions: 95(W) x 155(H) x 25(D)mm.
- Needs to be installed with hood.
- Power-supply included in the kit limited for a 12Vdc 250mA door-lock.
- IP43

- Operating temperature: [-25°C, +70°C]

Details.

Weight (kg) Dimensions (cm)

0.6048 6x20x10

Video Door Entry system

Technologie

WAY

Declaration of conformity