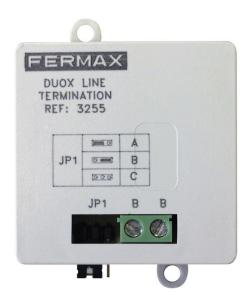

#### Description

For DUOX systems it will be necessary to install a line adapter device. Its function is to adapt the transmission line and it includes a jumper to allow for different configurations depending on the type of system.

Its compact size allows installation in electrical cabinets. They can be screwed directly onto the wall.

### Technical Details

Power supply: not needed.

Consumption: 0 mA

Operating temperature: -10°C to 55 °C

Dimensions: 44 x 44 x 26 mm (height-width-depth).