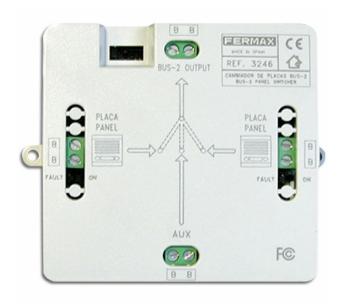

BUS2 switcher module is required in installations with two accesses (audio/video).

The BUS2 panel switcher is the device that communicates the active plaThe BUS2 panel switcher is the device that communicates the active plate with the general bus, so isolating other panels or equipment that may be connected to the bus.

#### Connections:

- BOARD 1. Board 1 bus connection.
- BOARD 2. Board 2 bus connection.
- AUX: connection for expansion with MDS-BUS2 system: Guard unit, General entrances, etc. (connection of MDS / BUS2 decoder output B, B).
- OUTPUT: data, audio and video bus output to BUS2 monitors / telephones.