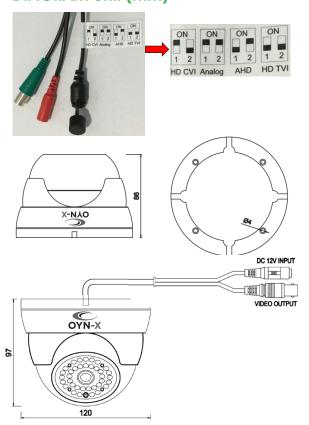

## **DIAGRAM Unit (mm)**

| SPECIFICATION           | 4X-EYE-FG36/FW36/FB36                                 |
|-------------------------|-------------------------------------------------------|
| CAMERA                  |                                                       |
| Image Sensor            | 1/2.7" 1080P Full HD digital image sensor             |
| Signal System           | PAL/NTSC                                              |
| Active Pixels           | 1928(H) × 1088(V)                                     |
| Lens                    | 3.6mm MP Fixed Lens                                   |
| Angle of View           | H:97°                                                 |
| Horizontal Resolution   | 1080P                                                 |
| S/N Radio               | >50 dB ( AGC off )                                    |
| Min Illumination        | 0 Lux (IR ON - IR-cut technology)                     |
| S/N Ratio               | ≥50db (AGC OFF)                                       |
| Menu                    | UTC Control                                           |
| Language                | ENG/CHN/ITA/SPA                                       |
| Auto Electronic Shutter | PAL:1/50 - 1/100,000 sec<br>NTSC:1/60 - 1/100,000 sec |
| DNR                     | 0-15                                                  |
| D-WDR                   | ON/OFF                                                |
| Auto Gain Control       | Built-in                                              |
| Video Output            | AHD / TVI / CVI / CVBS<br>Factory default is AHD      |
| Power Supply            | DC12V±10%                                             |
| Current Consumption     | 90 mA (IR OFF), 330 mA (IR ON)                        |
| IR Led                  | 36 pcs                                                |
| IR Distance in Effect   | Up to 30M                                             |
| IP Rating               | IP66                                                  |
| Storage Temperature     | -50°C ~+90°C                                          |
| Operating Temperature   | -30°C ~+70°C                                          |
| Dimension               | Ф120*86mm                                             |
| Weight                  | 800g                                                  |