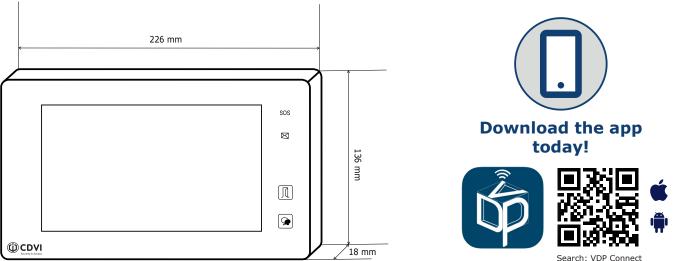

The CDV-47DX now includes WiFi connection and a new mobile app, allowing users to control access from their mobile phone by receiving calls or remotely releasing multiple locks. (max 2 locks when used with optional CDV-RLC)

### **Key features**

- Monitor available in black or white
- Slimline design door station
- 2-wire connection
- Expandable (contact CDVI technical support for more information)
- WiFi connection and mobile app

## **Kit includes**

 CDV-47DX: 7" colour WiFi connectable monitor with touch screen
CDV-91S: 1-way door station, 1 button
CDV-PC6: Power/Bus combiner

(see respective datasheets for more information)

technical@cdvi.co.uk +44 (0) 1628 531300 www.cdvi.co.uk