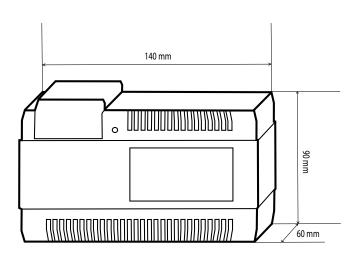

CDV-PC6

**CDV-91S** 

## **Kit includes**

 CDV-47DX: 7" colour WiFi connectable monitor with touch screen
CDV-91S: 1-way door station, 1 button
CDV-PC6: Power/Bus combiner

(see respective datasheets for more information)

technical@cdvi.co.uk +44 (0) 1628 531300 www.cdvi.co.uk