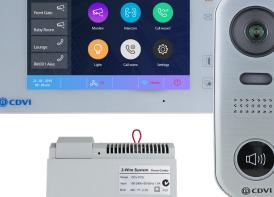

#### **Product description**

The 2EASY Series from CDVI offer advanced communication directly to your mobile device thanks to its WiFi connection with no monthly or annual subscription cost.

Thanks to its 2-wire non polarised connection, installation and maintenance is simple and straightforward.

The CDV-47DX now includes WiFi connection and a new mobile app, allowing users to control access from their mobile phone by receiving calls or remotely releasing multiple locks. (max 2 locks when used with optional CDV-RLC)

## **Kit includes**

 CDV-47DX: 7" colour WiFi connectable monitor with touch screen
CDV-91S: 1-way door station, 1 button
CDV-PC6: Power/Bus combiner

(see respective datasheets for more information)

technical@cdvi.co.uk +44 (0) 1628 531300 www.cdvi.co.uk