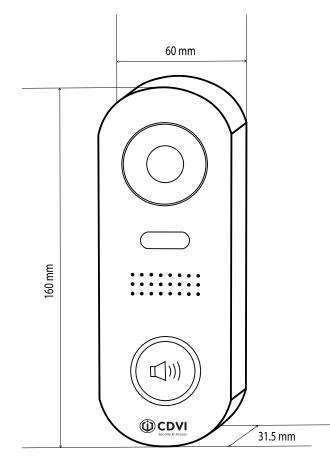

## **Kit includes**

 CDV-47DX: 7" colour WiFi connectable monitor with touch screen
CDV-91S: 1-way door station, 1 button
CDV-PC6: Power/Bus combiner

(see respective datasheets for more information)

technical@cdvi.co.uk +44 (0) 1628 531300 www.cdvi.co.uk