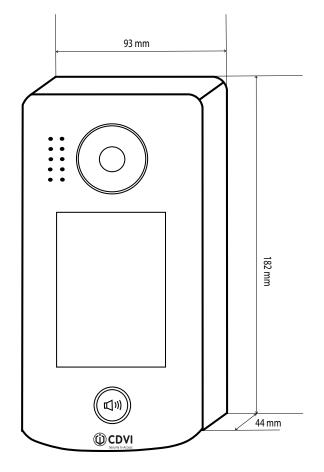

CDV-47DX

CDV-96KP

CDV-PC6

Certification

DEEE

## **Kit includes**

CDV-47DX: 7" colour WiFi connectable

monitor with touch screen **CDV-96KP:** 1-way door station,

with integral keypad

CDV-PC6: Power/Bus combiner

(see respective datasheets for more information)