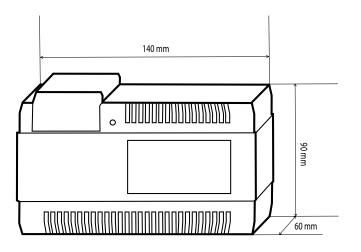

CDV-47DX

CDV-96KP

CDV-PC6

Certification

DEEE

## **Kit includes**

CDV-47DX: 7" colour WiFi connectable

monitor with touch screen **CDV-96KP:** 1-way door station,

with integral keypad

CDV-PC6: Power/Bus combiner

(see respective datasheets for more information)