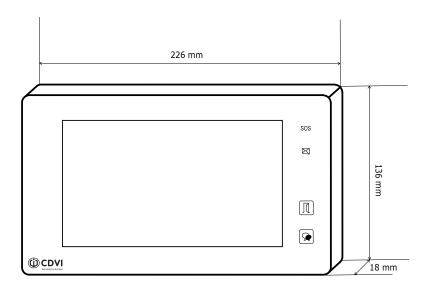

CDV-47DX

CDV-96KP

CDV-PC6

Certification

DEEE

## **Kit includes**

CDV-47DX: 7" colour WiFi connectable

monitor with touch screen **CDV-96KP:** 1-way door station,

with integral keypad

CDV-PC6: Power/Bus combiner

(see respective datasheets for more information)