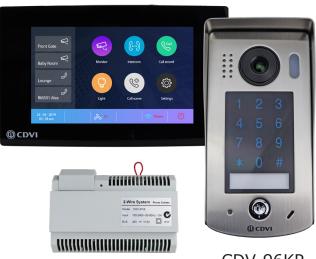

CDV-47DX

CDV-96KP

CDV-PC6

Certification

DEEE

## **Kit includes**

CDV-47DX: 7" colour WiFi connectable

monitor with touch screen **CDV-96KP:** 1-way door station,

with integral keypad

CDV-PC6: Power/Bus combiner

(see respective datasheets for more information)