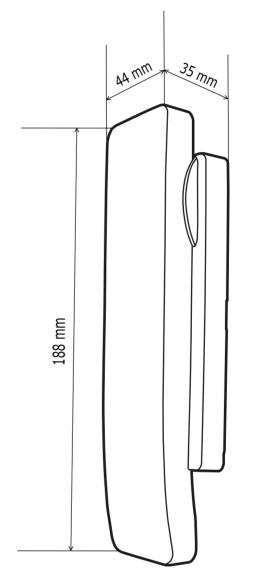

### **Product Information**

Material: Plastic Mounting: Wall-mount Plug-in connector: Provided with the product Set-up: Minimal set-up with CDV-43 required