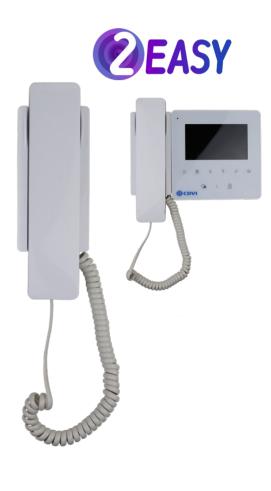

#### **Product description**

The CDV-401 is an additional handset that can be connected to a  $\underline{CDV-43}$  monitor.

The <u>CDV-43</u> monitor allows hands free use but some situations require privacy. The CDV-401 is ideal when used in conjunction with the CDV43 as the user can pick up the handset (just like a telephone) to answer the call. This is particularly useful in busy offices, where the user may not be able to hear what the visitor is saying on the other side. Connection is done by a provided ribbon cable and a simple set up on the monitor.

#### **Key features**

- Optional handset for <u>CDV-43</u>
- Only available in white
- Enables private speech
- Connects directly to <u>CDV-43</u>
- Ideal for loud areas