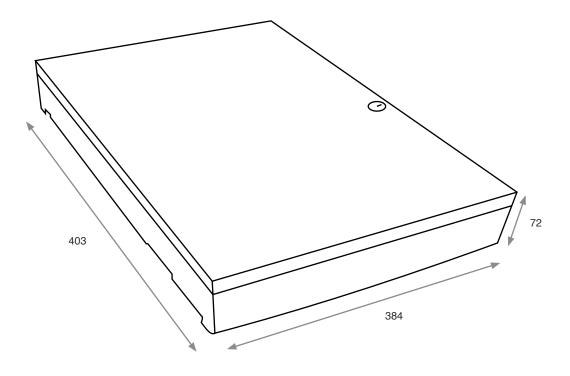

rable metal case which includes an integrated 6 AMP 12V DC PSU



DC Series

## **Key Features**

- TCP/IP & RS485 Connectivity
- On Board Input / Output Control
- Wiegand
- Up to 4 additional inputs and outputs\*
- Offline event storage for up to 100,000 events
- 90 Days of data retention with power off
- Multiple access methods, supports card, card and pin and mutliple reader types accepted (RFID, Keypad and Biometric)



All panels are supplied in a durable metal case which includes an integrated 6 AMP 12V DC

<sup>\*</sup> Number of addtional I/O depends on model.







Genie CCTV reserves the right to change specifications without notice. Please contact your representative to confirm current specifications.

403 x 384 x 72 mm 5 Kg

## Dimensions (mm)

Dimensions (W x H x D)

Weight