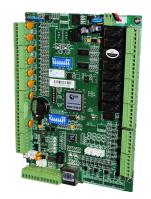

## Multi-Door Controller

The DC Series are Genie's latest range of 2, 4, 8 door controllers. All panels are supplied in a durable metal case which includes an integrated 6 AMP 12V DC PSU

DC Series

## **Key Features**

- TCP/IP & RS485 Connectivity
- On Board Input / Output Control
- Wiegand
- Up to 4 additional inputs and outputs\*
- Offline event storage for up to 100,000 events
- 90 Days of data retention with power off
- Multiple access methods, supports card, card and pin and mutliple reader types accepted (RFID, Keypad and Biometric)