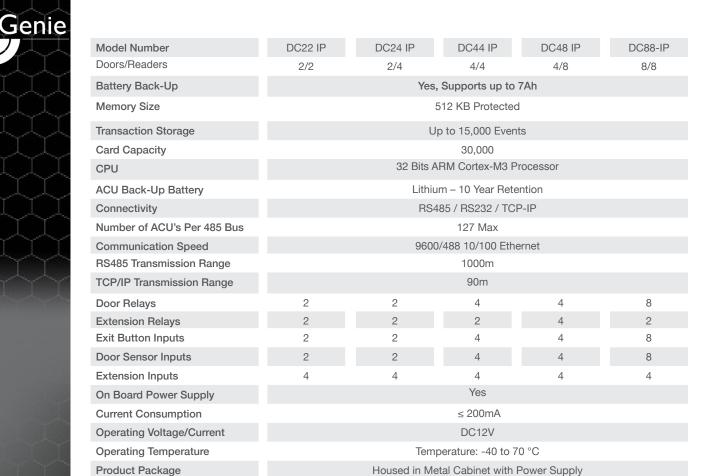

## **Key Features**

- TCP/IP & RS485 Connectivity
- On Board Input / Output Control
- Wiegand
- Up to 4 additional inputs and outputs\*
- Offline event storage for up to 100,000 events
- 90 Days of data retention with power off
- Multiple access methods, supports card, card and pin and mutliple reader types accepted (RFID, Keypad and Biometric)

All panels are supplied in a durable metal case which includes an integrated 6 AMP 12V DC

<sup>\*</sup> Number of addtional I/O depends on model.

Genie CCTV reserves the right to change specifications without notice. Please contact your representative to confirm current specifications.