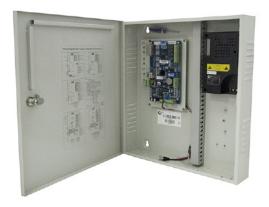

## Multi-Door Controller

The DC Series are Genie's latest range of 2, 4, 8 door controllers. All panels are supplied in a durable metal case which includes an integrated 6 AMP 12V DC PSU

DC Series

All panels are supplied in a durable metal case which includes an integrated 6 AMP 12V DC

<sup>\*</sup> Number of addtional I/O depends on model.

Genie CCTV reserves the right to change specifications without notice. Please contact your representative to confirm current specifications.