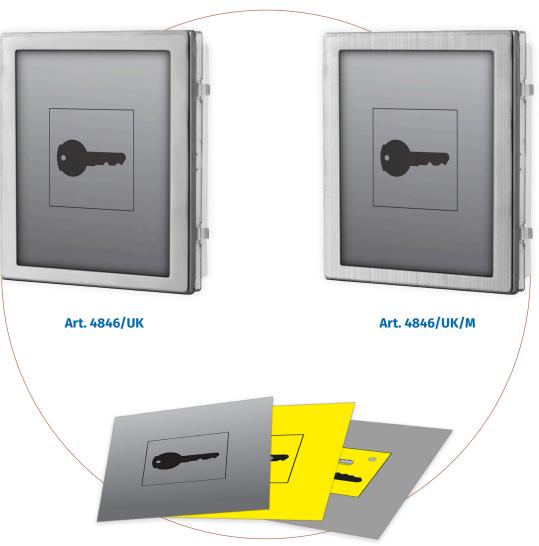

## CARD INSERTS

| Art.                                       | 4846/UK                                                                                                                                                                                                                                                                    |
|--------------------------------------------|----------------------------------------------------------------------------------------------------------------------------------------------------------------------------------------------------------------------------------------------------------------------------|
| DESCRIPTION                                | Modular 4000 series information module for mounting 3rd party proximity readers                                                                                                                                                                                            |
| FRONT FASCIA OPTIONS                       | Mirror Stainless Steel, <b>/M</b> Matt 316 Marine Grade Stainless Steel                                                                                                                                                                                                    |
| MODULE SIZE                                | 1 module 4000 series: 103 (W) x 120 (L) x 30 (D) mm                                                                                                                                                                                                                        |
| System Compatibility                       | Compatible with 4000 series surface and flush back boxes.<br>For use with audio and video systems.                                                                                                                                                                         |
| MATERIAL & INTERNAL<br>MOUNTING DIMENSIONS | Internal mounting plate manufactured from transparent polycarbonate plastic with locking clips. Four central mounting pillars (9mm height) able to accommodate 3rd party proximity readers with mounting fixtures/holes positioned in a 49 (W) x 49 (L) mm square spacing. |
| FIXINGS & ACCESSORIES                      | Yes: 4x 12.7mm self-tapping screws, 4x M3 washers / 1x adhesive gasket / 3x assorted proximity card inserts                                                                                                                                                                |
| WORKING VOLTAGE                            | N/A                                                                                                                                                                                                                                                                        |
| Power Consumption                          | N/A                                                                                                                                                                                                                                                                        |
| WORKING TEMP.                              | -10° to +50°C                                                                                                                                                                                                                                                              |