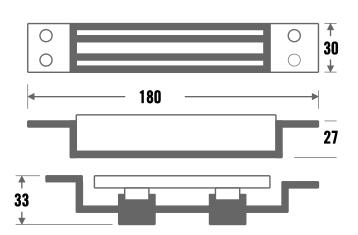

## **Technical Information**

- Voltage 12Vdc or 24Vdc (+/-10%)
- Current Draw: 420mA @ 12Vdc; 210mA @ 24Vdc
- Lock monitoring contact (SPDT), rated: 1A @ 24Vdc
- Dimensions: Lock = 180mm (L) x 30mm (W) x 27mm (D) Armature plate = 180mm (L) x 30mm (W) x 33mm (D)
- Holding Force: Up to 545kg (1200lbs) in shear.
- Weight : 1.2 kg approx.