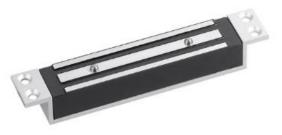

## GS200M Micro shearlock, monitored

This monitored micro shearlock is recommended for use on doors where a concealed lock is required. Ideal for double-action swing doors (i.e. swings in both directions) or for sliding doors. Suitable for horizontal or vertical installation.