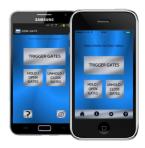

- GSM gate opener with IOS & Android apps.
- Stores 1200 numbers for caller ID access.
- SMS passcode access for non stored numbers.
- Trigger, latch and unlatch gates by SMS text or with app.
- Simple programming by SMS text or app.
- Check stored numbers by SMS.
- Apps available with hold open buttons (for gate systems supporting this feature).