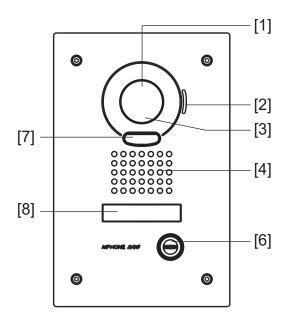

## **FEATURE CALL-OUT**

## **FEATURE CALL-OUT DEFINITIONS**

[1] Camera

[2] Microphone

[3] Illumination sensor

[4] Speaker

[5] Call button with white LED

[6] Call button

[7] White LED

[8] Directory Card