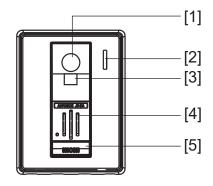

## **FEATURE CALL-OUT**

## **FEATURE CALL-OUT DEFINITIONS**

[1] Camera

[2] Microphone

[3] Illumination sensor

[4] Speaker

[5] Call button with white LED

[6] Call button

[7] White LED