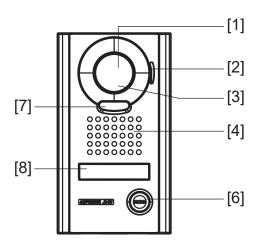

## **FEATURE CALL-OUT**

## **FEATURE CALL-OUT DEFINITIONS**

[1] Camera

[2] Microphone

[3] Illumination sensor

[4] Speaker

[5] Call button with white LED

[6] Call button

[7] White LED

[8] Directory Card