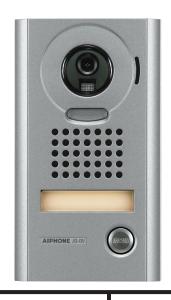

#### **DESCRIPTION**

The JO-DA is a surface mount plastic video door station. The JO-DV is an aluminum die cast surface mount video door station. The JO-DVF is a stainless steel flush mount video door station. All of these units work with the JO Series and connect to the master station or expansion station using an 18 AWG 2-conductor solid core cable. Each unit includes a camera, microphone, speaker, and call button. Tamper resistant screws are provided for mounting the JO-DV and JO-DVF units.

#### **FEATURES**

- Video camera with audio intercom
- Two-way hands-free voice communication
- Call button
- White LED illuminator for low light conditions
- 2-conductor wiring
- Surface (JO-DA, JO-DV) or flush mount (JO-DVF) styles available
- JO-DA and JO-DVF not sold separately