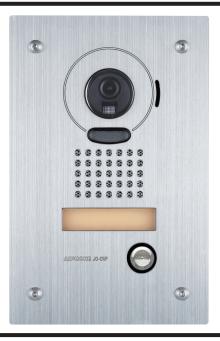

#### **DESCRIPTION**

The JO-DA is a surface mount plastic video door station. The JO-DV is an aluminum die cast surface mount video door station. The JO-DVF is a stainless steel flush mount video door station. All of these units work with the JO Series and connect to the master station or expansion station using an 18 AWG 2-conductor solid core cable. Each unit includes a camera, microphone, speaker, and call button. Tamper resistant screws are provided for mounting the JO-DV and JO-DVF units.

#### **FEATURES**

- Video camera with audio intercom
- Two-way hands-free voice communication
- Call button
- White LED illuminator for low light conditions
- 2-conductor wiring
- Surface (JO-DA, JO-DV) or flush mount (JO-DVF) styles available
- JO-DA and JO-DVF not sold separately