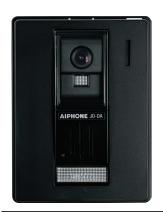

#### **DESCRIPTION**

The JO-DA is a surface mount plastic video door station. The JO-DV is an aluminum die cast surface mount video door station. The JO-DVF is a stainless steel flush mount video door station. All of these units work with the JO Series and connect to the master station or expansion station using an 18 AWG 2-conductor solid core cable. Each unit includes a camera, microphone, speaker, and call button. Tamper resistant screws are provided for mounting the JO-DV and JO-DVF units.

#### **FEATURES**

- Video camera with audio intercom
- Two-way hands-free voice communication
- Call button
- White LED illuminator for low light conditions
- 2-conductor wiring
- Surface (JO-DA, JO-DV) or flush mount (JO-DVF) styles available
- JO-DA and JO-DVF not sold separately