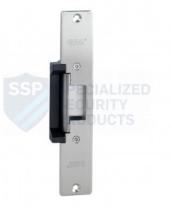

## **ER310L**

## **12VDC ANSI RELEASE LONG** FACEPLATE FAIL SAFE/SECURE

This 12Vdc ANSI style electric release (strike) is supplied with a long faceplate and is field selectable for fail-safe or fail-secure operation. Recommended for timber door frames but also suitable for metal frames.

#### **FEATURES**

- ANSI style
- Supplied with long faceplate
- Fail-safe or fail-secure operation
- Suitable for RH or LH doors
- Suitable for timber or metal frames
- Suitable for indoor use only
- Lip extensions available, if required (LP025 = 25mm,  $L\dot{P}050 = 50mm$ )

### **TECHNICAL INFORMATION**

- Voltage: 12Vdc
- Current draw: 250mA @ 12Vdc
  Operating temp: -10°C to 45°C

- Humidity: 0~95%Jaw strength: Tested to 900kg
- Durability: Tested to 1 million cycles