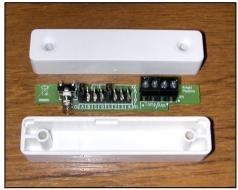

<u>Description</u>: The YEND21 is a surface mount contact with integral tamper switch. It can be wired in traditional or fully supervised (EOL) formats and benefits from installer selection of End of Line and Alarm contact bypass resistors.

Wiring:- <u>Traditional</u>: (4 Wire) – Ensure no jumpers are fitted. Use all four terminals as marked. <u>Supervised</u>: (EOL): – Fit the appropriate jumpers for the control panel (See Table). Connect the loop wires to the terminals marked • Note this contact already meets the requirements of BS EN50131-2-6 g2.