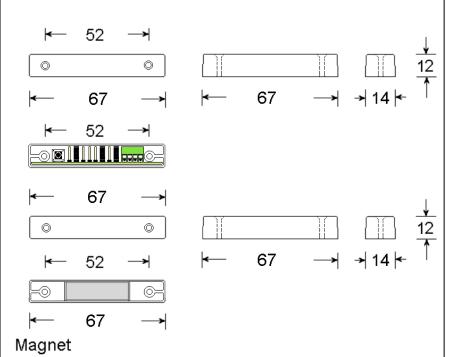

<u>Installation</u>: Fix the contact to the mounting surfaces using the screws provided. For optimum performance the centres of the reed and magnet should be aligned. Arrows must align. Do not alter position or orientation of board inside. Reed Side: Can be fitted directly to wall, or using backplate.

Operation: The contact will operate with an approximate gap of 20mm between the magnet and reed.

Note: Mounting on metal surfaces, that can be magnetised, can reduce the functionality of this product. If in doubt contact us for more information.

Wiring:- <u>Traditional</u>: (4 Wire) – Ensure no jumpers are fitted. Use all four terminals as marked. <u>Supervised</u>: (EOL): – Fit the appropriate jumpers for the control panel (See Table). Connect the loop wires to the terminals marked • Note this contact already meets the requirements of BS EN50131-2-6 g2.

### **Description**:

Grade 2 Class II Surface Contact Single Reed, selectable pre-set resistor jumpers & TACTILE switch tamper.

### **Resistor Combinations:**

See Inset Panel