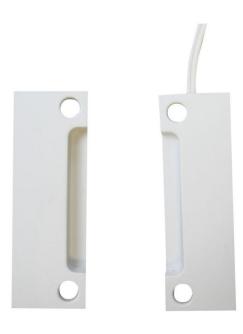

## Description

Surface installation between door and frame. When the door is closed, the two parts align by magnetization and an internal sliding plate brings the two wires into contact. When the door is open, there is no continuity between the two wires. To signal or alert that the door is open or closed. It is also connected to the door sensor input of our access control systems.