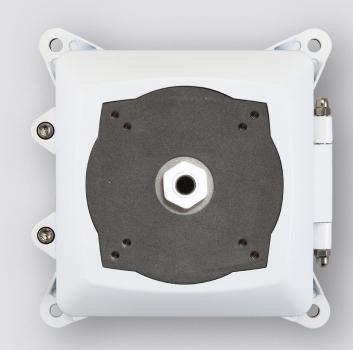

## JUNCTION BOX

Hinged Lid Junction Box for GANPR550IP Camera

## **Key Features**

- For use with the GANPR550IP LPR HD camera
- Hinged to allow easy access to both cabling and cabling connections without having to de-mount the camera

The Genie GANPRJB junction box is designed for use with the GANPR550IP LPR HD camera. It provides a convenient and secure method for the camera's video and power connections.

The junction box is hinged to allow easy access to both cabling and cabling connections without having to de-mount the camera.