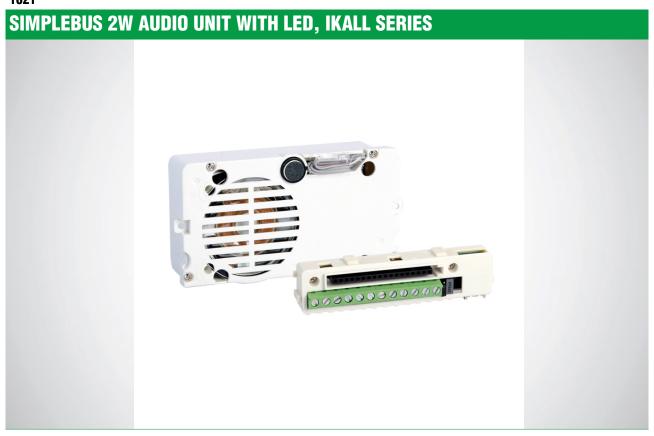

## VIDEO DOOR ENTRY SYSTEMS & KITS GRUPPI AUDIO

1/2 POVERVIEW

1621

Speaker unit for 2-wire systems complete with terminal block and audio control with echo-cancelling, sealed-unit loudspeaker, electret microphone and front-mounted loudspeaker volume control. Complete with microprocessor and 8-position dip switch for programming calls to users. On-board electronic lock-release function (3A) plus C, NC, NO contacts for 10A relay. Timed lock-release input and door open indication. Compatible with power supply unit art. 1210. Dimensions: 102x55x38 mm.

## SIMPLEBUS 2W AUDIO UNIT WITH LED, IKALL SERIES

| GENERAL SPECIFICATIONS                |                                      |
|---------------------------------------|--------------------------------------|
| Audio system:                         | Yes                                  |
| Audio/video system:                   | Yes                                  |
| Power supply voltage:                 | 35 ÷                                 |
| Absorption in standby (mA):           | 53 ÷                                 |
| Absorption during call (mA):          | 68 ÷                                 |
| Absorption during communication (mA): | 90 ÷                                 |
| Clamps:                               | L L V+V- RTE DO GND SE- SE+COM NC NO |
| Microphone:                           | Yes                                  |
| Loudspeaker:                          | Yes                                  |
| Loudspeaker volume control:           | Yes                                  |
| RH max operating humidity (%):        | 75 ÷                                 |