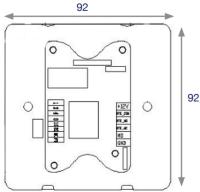

## Dimensions (mm)

## Specification

| Model Number               | CAP-REX-1G                                    |
|----------------------------|-----------------------------------------------|
| Request To Exit Indication | Colour changes from Blue to Green with a beep |
| Request To Exit Output     | Dry contact output                            |
| REX Relay                  | NC / NO Jumper Selectable Rated @ DC30V, 1A   |
| Mechanical Override        | Available                                     |
| Output Timer               | From 1 Sec to 15 Sec                          |
| Typical Read Range         | ~2.5 cm                                       |
| Operating Voltage          | DC12-24V                                      |
| Operating Current          | 150mA (Max. @DC12V)                           |
| Operating Temperature      | -20°C ~ +60°C                                 |
| Operating Humidity         | 10% - 90% RH                                  |
| Case                       | PC, ABS (Black and white colour)              |
| Dimensions                 | 92 (L) x 92 (W) x 8.5 (D) mm                  |