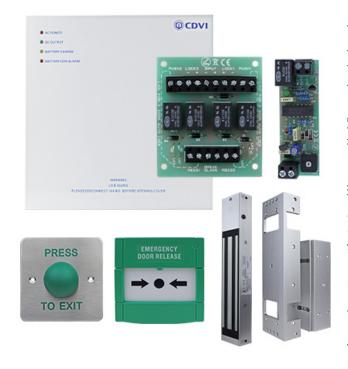

The kit includes a 2 amp boxed power supply, 2 x 300kg monitored maglocks and brackets, 4 x RTE buttons for both sides of the door, an emergency break glass units and 2 x VHLD delay timers for the lock release time, all supplied in one kit.

#### **Kit Parts:**

| Qty, Code             | Description                                         |
|-----------------------|-----------------------------------------------------|
| 1 x <u>ICM-2</u>      | 2-Door interlock control module                     |
| 1 x <u>PSU12-2LSM</u> | 12Vdc power supply with battery charger             |
| 4 x <u>RTE-SSD</u>    | Stainless steel exit button                         |
| 1 x <u>EM201</u>      | Double pole resettable emergency door release (EDR) |
| 2 x <u>C3S11</u>      | 300kg surface electromagentic lock                  |
| 2 x <u>300-ZL</u>     | "ZL" bracket for 300kg maglock                      |
| 2 x <u>VHLD</u>       | Delay module lock release                           |