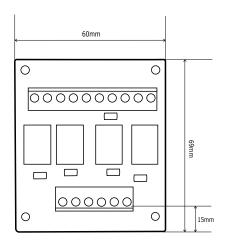

#### **Interlock module**

Power input: 12Vdc

Relay rating: 3A @24vdc/120vac

#### **Delay module**

**Delay:** 3 to 10 seconds **Voltage:** 10-15Vdc

Switching: 5A pass through current, 3A @ 24Vdc