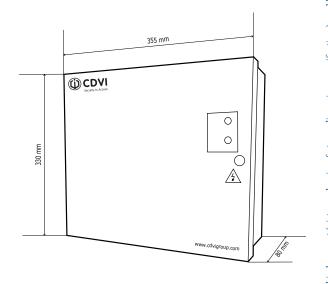

#### **Power Supply**

Rated Voltage: 100-240Vac

Operating Voltage: 90 to 264Vac

Output: 13.8Vdc

**Battery capacity:** 12V, 7AH battery

Max current: 1A - 5A depenfing on battery choice