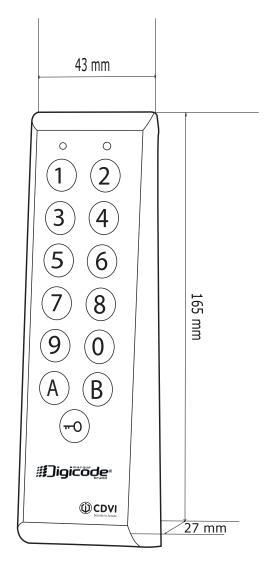

#### **Product description**

The PROFIL100E-C is a narrow style, high quality, stainless steel keypad with soft blue backlighting. It is ideal for mounting onto door frames or areas where a mullion style keypad with ruggedness and aesthetics are important.

Its design and its high resistance to vandalism makes it suitable to secure residential, commercial and industrial sites.

The security level of the PROFIL100E-C is increased due to the electronics being housed away from the keypad.

### **Key features**

- Narrow style to suit restrictive frame sizes
- High resistance to vandalism
- Remote electronics (optional for added security)
- Up to 100 user codes
- Reflective backlight LED's

#### **Product Information**

Material: Stainless steel Technology: Digicode® Mounting: Surface mount

Relays: 2

Diax® security screws