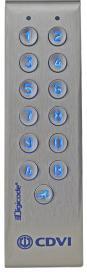

## **KEYPADS/ PROFIL100E-C - Stainless Steel Keypad**

#### **Product description**

The PROFIL100E-C is a narrow style, high quality, stainless steel keypad with soft blue backlighting. It is ideal for mounting onto door frames or areas where a mullion style keypad with ruggedness and aesthetics are important.

### **Key features**

- Narrow style to suit restrictive frame sizes
- High resistance to vandalism
- Remote electronics (optional for added security)
- Up to 100 user codes
- Reflective backlight LED's