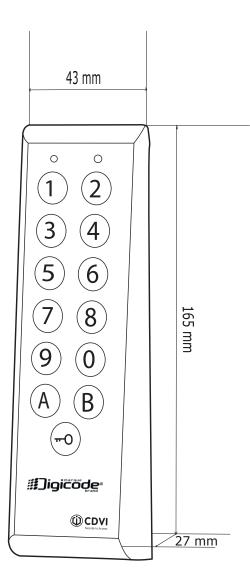

#### **Product description**

The PROFIL100E-INT is a narrow style, high quality, stainless steel keypad with soft blue backlighting. It is ideal for mounting onto door frames or areas where a mullion style keypad with ruggedness and aesthetics are important.

#### **Key features**

- Narrow style keypad with integrated electronics
- High resistance to vandalism
- Up to 100 user codes
- Audible and visual feedback (LED's)

Digicode®

#### **Product Information**

Material: Stainless steel Technology: Digicode® Codes: up to 100, 4-6 digit PIN Mounting: Surface mount, Diax® security screws