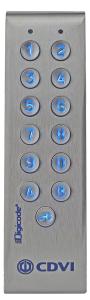

#### **Product description**

The PROFIL100E-INT is a narrow style, high quality, stainless steel keypad with soft blue backlighting. It is ideal for mounting onto door frames or areas where a mullion style keypad with ruggedness and aesthetics are important.

#### **Key features**

- Narrow style keypad with integrated electronics
- High resistance to vandalism
- Up to 100 user codes
- Audible and visual feedback (LED's)

Digicode®

#### **Product Information**

Material: Stainless steel Technology: Digicode® Codes: up to 100, 4-6 digit PIN Mounting: Surface mount, Diax® security screws