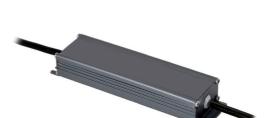

## **LED Waterproof Power Supply**

- Short circuit/overload / over voltage / C L A 2 I U S over temperature protection
- IP67 design for indoor or outdoor installation
- Cooling by free air, high reliability
- 100% full load burn-in test
- Suitable for LED lighting and other security applications
- Compliance to worldwide safety regulation for LED lighting

## **PRODUCT CODES**

ALT-30-24 30W Power Supply

| MODEL      | ALT-30-24       |
|------------|-----------------|
| Power:     | 30W             |
| Output:    | 24VDC           |
| Input:     | 100-264Vac      |
| Rating:    | IP67            |
| Dimensions | 163 x 41 x 23mm |